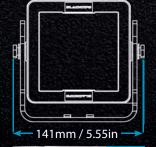

#### **Specifications**

|                                    | What the bearing the second |
|------------------------------------|-----------------------------|
| Raw Lumens:                        | 7,920                       |
| Effective Lumens:                  | 5,734                       |
| Current Draw:                      | 2.62 Amps @ 24V DC          |
| Wattage:                           | 63W                         |
| Weight:                            | 1.68kg / 3.70lb             |
| Bolt Size:                         | M10                         |
| Colour Temp:                       | 5,700 Kelvin                |
| Input Voltage:                     | 11 - 56VDC                  |
| LED Type:                          | Cree XP-L                   |
| Wattage per LED:                   | 7W                          |
| IP Rating:                         | IP69K                       |
| Dust Proof & Water<br>Submersible: | 3m / 9.8ft                  |
| VibrationDampened&<br>Shock Proof: | 21.2 Grms                   |
| EMC / EMI Rating:                  | CISPR 25 - Class 1          |
| Connector:                         | DT04-2                      |
| Lens:                              | Polycarbonate               |
| EnvironmentalCoating:              | Interpon 810                |
| Bracket Material:                  | 4mmSteelPowderCoated        |