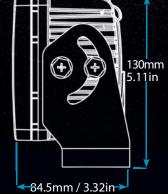

#### **Specifications**

|                                    | What the bearing the second |
|------------------------------------|-----------------------------|
| Raw Lumens:                        | 7,920                       |
| Effective Lumens:                  | 5,734                       |
| Current Draw:                      | 2.62 Amps @ 24V DC          |
| Wattage:                           | 63W                         |
| Weight:                            | 1.68kg / 3.70lb             |
| Bolt Size:                         | M10                         |
| Colour Temp:                       | 5,700 Kelvin                |
| Input Voltage:                     | 11 - 56VDC                  |
| LED Type:                          | Cree XP-L                   |
| Wattage per LED:                   | 7W                          |
| IP Rating:                         | IP69K                       |
| Dust Proof & Water<br>Submersible: | 3m / 9.8ft                  |
| VibrationDampened&<br>Shock Proof: | 21.2 Grms                   |
| EMC / EMI Rating:                  | CISPR 25 - Class 1          |
| Connector:                         | DT04-2                      |
| Lens:                              | Polycarbonate               |
| EnvironmentalCoating:              | Interpon 810                |
| Bracket Material:                  | 4mmSteelPowderCoated        |