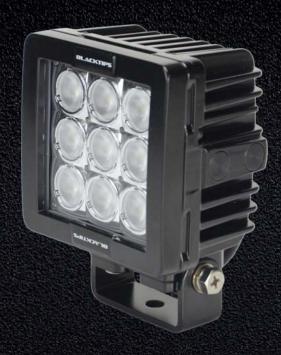

# 9LED

## BLACKTIPS

#### **Specifications**

|                                    | What the bearing the second |
|------------------------------------|-----------------------------|
| Raw Lumens:                        | 7,920                       |
| Effective Lumens:                  | 5,734                       |
| Current Draw:                      | 2.62 Amps @ 24V DC          |
| Wattage:                           | 63W                         |
| Weight:                            | 1.68kg / 3.70lb             |
| Bolt Size:                         | M10                         |
| Colour Temp:                       | 5,700 Kelvin                |
| Input Voltage:                     | 11 - 56VDC                  |
| LED Type:                          | Cree XP-L                   |
| Wattage per LED:                   | 7W                          |
| IP Rating:                         | IP69K                       |
| Dust Proof & Water<br>Submersible: | 3m / 9.8ft                  |
| VibrationDampened&<br>Shock Proof: | 21.2 Grms                   |
| EMC / EMI Rating:                  | CISPR 25 - Class 1          |
| Connector:                         | DT04-2                      |
| Lens:                              | Polycarbonate               |
| EnvironmentalCoating:              | Interpon 810                |
| Bracket Material:                  | 4mmSteelPowderCoated        |